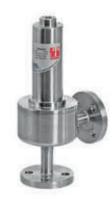

## Tank blanketing valves

Reducing- and back pressure valves regulate pressures in the mbar range. They are used for inerting and swapping of containers, reactors, stirred tanks, centrifuges, etc. with inert gas, for example with nitrogen.

# Medium pressure regulators

Medium pressure reducing and relieving valves are used for pressures up to 16 bar. The high demand of the chemical and pharmaceutical industry resulted in the development of more specific and corrosion resistant pressure regulators.