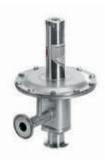

## Tank blanketing valves

Reducing- and back pressure valves regulate pressures in the mbar range. They are used for inerting and swapping of containers, reactors, stirred tanks, centrifuges, etc. with inert gas, for example with nitrogen.