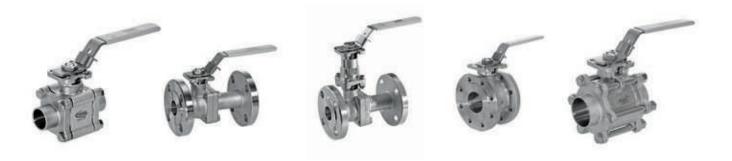

## **Ball valves**

Zuercher Technik provides a wide range of ball valves. In nominal sizes from DN10 up to DN600 or ¼" up to 24" in pressure classes up to PN320/ ANSI 2500lbs. Standard materials are stainless steel as well as carbon steel, special materials are on request. Application-specific features, such as a heating jacket or a trunnion mounted design, are also possible.

- · DIN/ANSI flange ball valves
- $\cdot$  Wafer- and screwed ball valves
- · 3-pcs. and 3-way-ball valves
- Metal-, soft-seated and lined ball valves