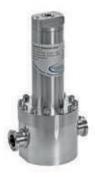

# Medium pressure regulators

Medium pressure reducing and relieving valves are used for pressures up to 16 bar. The high demand of the chemical and pharmaceutical industry resulted in the development of more specific and corrosion resistant pressure regulators.