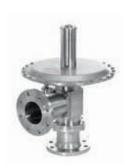

# Medium pressure regulators

Medium pressure reducing and relieving valves are used for pressures up to 16 bar. The high demand of the chemical and pharmaceutical industry resulted in the development of more specific and corrosion resistant pressure regulators.