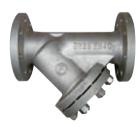

#### Industrial valves

Includes at Zuercher Technik the sections of butterfly valves, strainers, globe- and check valves. Standard and special designs in various sizes and pressure classes are available.

- · Strainers
- · Globe valves
- · Check valves
- · Butterfly valves