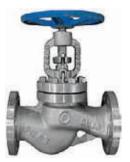

#### Industrial valves

Includes at Zuercher Technik the sections of butterfly valves, strainers, globe- and check valves. Standard and special designs in various sizes and pressure classes are available.

- · Strainers
- · Globe valves
- · Check valves
- · Butterfly valves