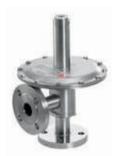

## Tank blanketing valves

Reducing- and back pressure valves regulate pressures in the mbar range. They are used for inerting and swapping of containers, reactors, stirred tanks, centrifuges, etc. with inert gas, for example with nitrogen.