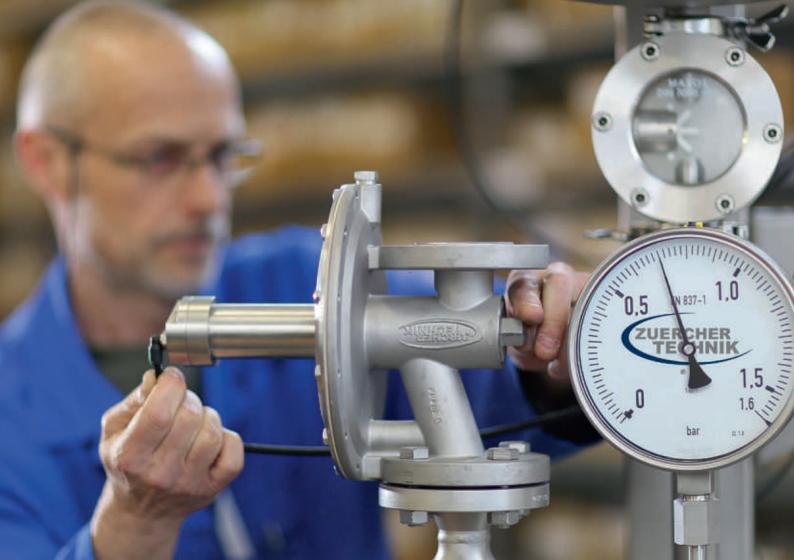

# Medium pressure regulators

Medium pressure reducing and relieving valves are used for pressures up to 16 bar. The high demand of the chemical and pharmaceutical industry resulted in the development of more specific and corrosion resistant pressure regulators.