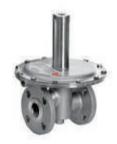

# Medium pressure regulators

Medium pressure reducing and relieving valves are used for pressures up to 16 bar. The high demand of the chemical and pharmaceutical industry resulted in the development of more specific and corrosion resistant pressure regulators.