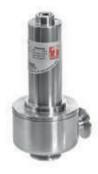

# Medium pressure regulators

Medium pressure reducing and relieving valves are used for pressures up to 16 bar. The high demand of the chemical and pharmaceutical industry resulted in the development of more specific and corrosion resistant pressure regulators.